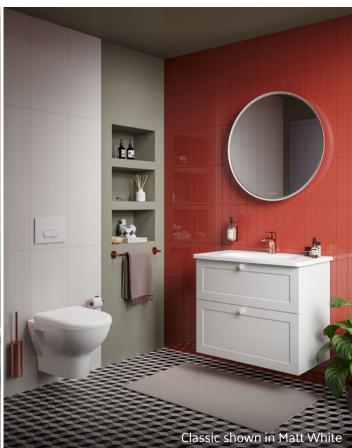

High Gloss Sahara Beige

Matt Storm Grey

Natural Oak

Cordoba

Matt Anthracite

Matt White

Matt Light Grey

| Г         | Finish     | Colour name  | Colour | Valarte | Root Groove<br>& Classic | Root Flat | Options countertops |
|-----------|------------|--------------|--------|---------|--------------------------|-----------|---------------------|
| PVC       | Matt       | White        |        | •       | •                        |           | •                   |
|           |            | lvory        |        | •       |                          |           |                     |
|           |            | Grey         |        | •       | •                        |           |                     |
|           |            | Light Grey   |        |         | •                        |           | •                   |
|           |            | Fjord Green  |        |         | •                        |           |                     |
|           |            | Graphite     |        |         | •                        |           |                     |
|           |            | Dark Blue    |        |         | •                        |           |                     |
|           |            | Retro Green  |        |         | •                        |           |                     |
|           |            | Concrete     |        |         |                          |           | •                   |
|           |            | Anthracite   |        |         |                          |           | •                   |
| PET (MDF) | High Gloss | White        |        |         |                          | •         |                     |
|           |            | Pearl Grey   |        |         |                          | •         |                     |
|           |            | Anthracite   |        |         |                          | •         |                     |
|           |            | Sahara Beige |        |         |                          | •         |                     |
|           | Matt       | Rock Grey    |        |         |                          | •         |                     |
|           |            | Storm Grey   |        |         |                          | •         |                     |
|           |            | Dark Blue    |        |         |                          | •         |                     |
|           | Wood       | Natural Oak  |        |         |                          | •         |                     |
|           |            | Walnut       |        |         |                          | •         |                     |
|           |            | Cordoba      |        |         |                          | •         |                     |
|           |            | Elm          |        |         |                          |           | •                   |
|           |            | Light Oak    |        |         |                          |           | •                   |