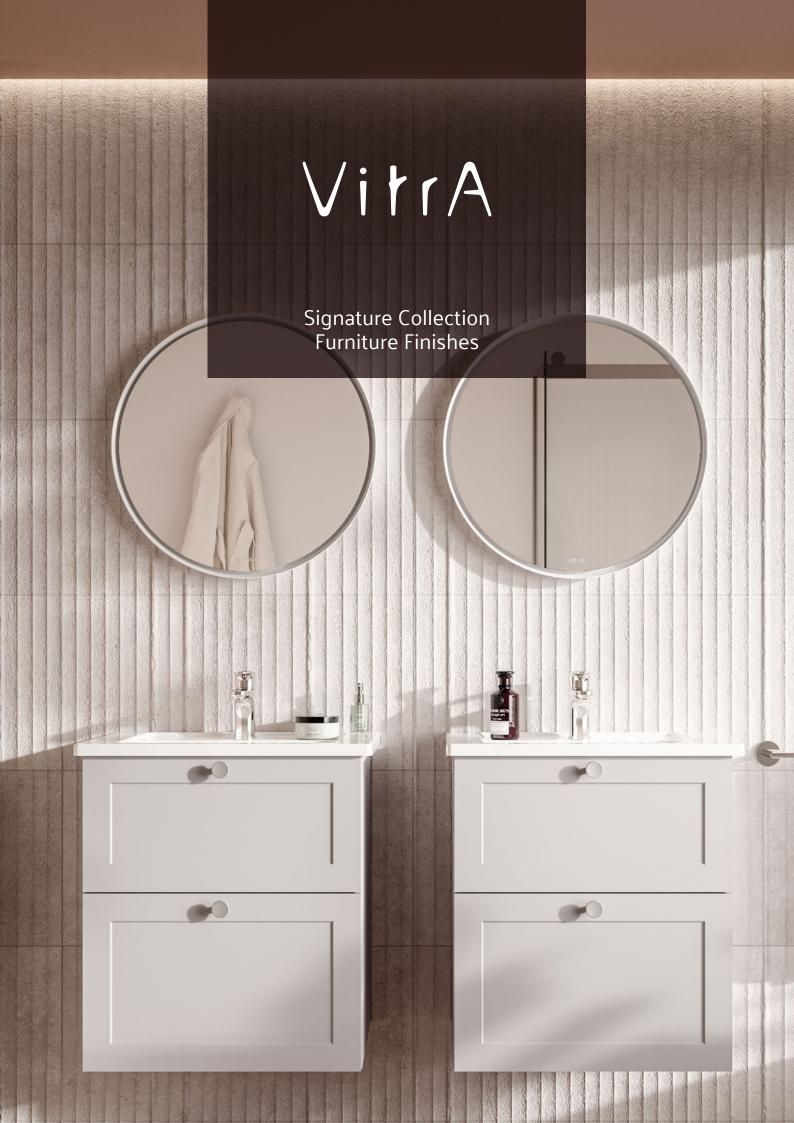

Matt White

Matt Ivory

Matt Grey

Matt White

Matt Grey

Matt Graphite

Matt Retro Green

Matt Light Grey

Matt Fjord Green

Matt Dark Blue

High Gloss White

High Gloss Anthracite

Matt Rock Grey

Matt Dark Blue

Walnut

High Gloss Pearl Grey

High Gloss Sahara Beige

Matt Storm Grey

Natural Oak

Cordoba

Matt Anthracite

Matt White

Matt Light Grey

| Г         | Finish     | Colour name  | Colour | Valarte | Root Groove<br>& Classic | Root Flat | Options countertops |
|-----------|------------|--------------|--------|---------|--------------------------|-----------|---------------------|
| PVC       | Matt       | White        |        | •       | •                        |           | •                   |
|           |            | lvory        |        | •       |                          |           |                     |
|           |            | Grey         |        | •       | •                        |           |                     |
|           |            | Light Grey   |        |         | •                        |           | •                   |
|           |            | Fjord Green  |        |         | •                        |           |                     |
|           |            | Graphite     |        |         | •                        |           |                     |
|           |            | Dark Blue    |        |         | •                        |           |                     |
|           |            | Retro Green  |        |         | •                        |           |                     |
|           |            | Concrete     |        |         |                          |           | •                   |
|           |            | Anthracite   |        |         |                          |           | •                   |
| PET (MDF) | High Gloss | White        |        |         |                          | •         |                     |
|           |            | Pearl Grey   |        |         |                          | •         |                     |
|           |            | Anthracite   |        |         |                          | •         |                     |
|           |            | Sahara Beige |        |         |                          | •         |                     |
|           | Matt       | Rock Grey    |        |         |                          | •         |                     |
|           |            | Storm Grey   |        |         |                          | •         |                     |
|           |            | Dark Blue    |        |         |                          | •         |                     |
|           | Wood       | Natural Oak  |        |         |                          | •         |                     |
|           |            | Walnut       |        |         |                          | •         |                     |
|           |            | Cordoba      |        |         |                          | •         |                     |
|           |            | Elm          |        |         |                          |           | •                   |
|           |            | Light Oak    |        |         |                          |           | •                   |