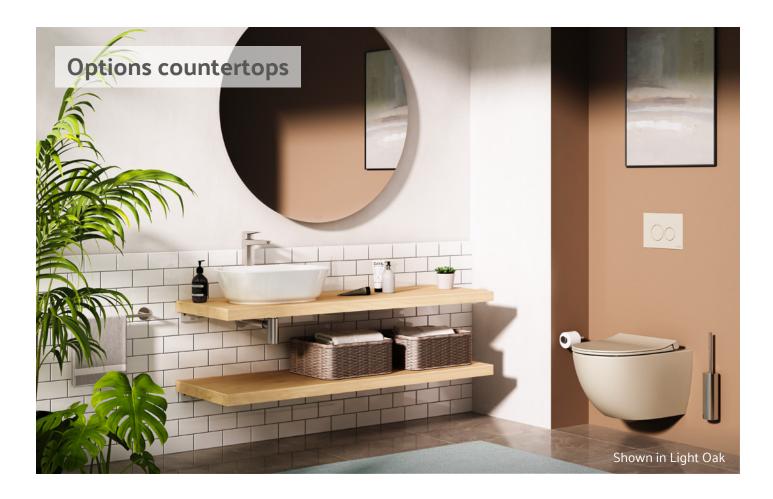

High Gloss Sahara Beige

Matt Storm Grey

Natural Oak

Cordoba

Matt Anthracite

Matt White

Matt Light Grey

| Г         | Finish     | Colour name  | Colour | Valarte | Root Groove<br>& Classic | Root Flat | Options countertops |
|-----------|------------|--------------|--------|---------|--------------------------|-----------|---------------------|
| PVC       | Matt       | White        |        | •       | •                        |           | •                   |
|           |            | lvory        |        | •       |                          |           |                     |
|           |            | Grey         |        | •       | •                        |           |                     |
|           |            | Light Grey   |        |         | •                        |           | •                   |
|           |            | Fjord Green  |        |         | •                        |           |                     |
|           |            | Graphite     |        |         | •                        |           |                     |
|           |            | Dark Blue    |        |         | •                        |           |                     |
|           |            | Retro Green  |        |         | •                        |           |                     |
|           |            | Concrete     |        |         |                          |           | •                   |
|           |            | Anthracite   |        |         |                          |           | •                   |
| PET (MDF) | High Gloss | White        |        |         |                          | •         |                     |
|           |            | Pearl Grey   |        |         |                          | •         |                     |
|           |            | Anthracite   |        |         |                          | •         |                     |
|           |            | Sahara Beige |        |         |                          | •         |                     |
|           | Matt       | Rock Grey    |        |         |                          | •         |                     |
|           |            | Storm Grey   |        |         |                          | •         |                     |
|           |            | Dark Blue    |        |         |                          | •         |                     |
|           | Wood       | Natural Oak  |        |         |                          | •         |                     |
|           |            | Walnut       |        |         |                          | •         |                     |
|           |            | Cordoba      |        |         |                          | •         |                     |
|           |            | Elm          |        |         |                          |           | •                   |
|           |            | Light Oak    |        |         |                          |           | •                   |