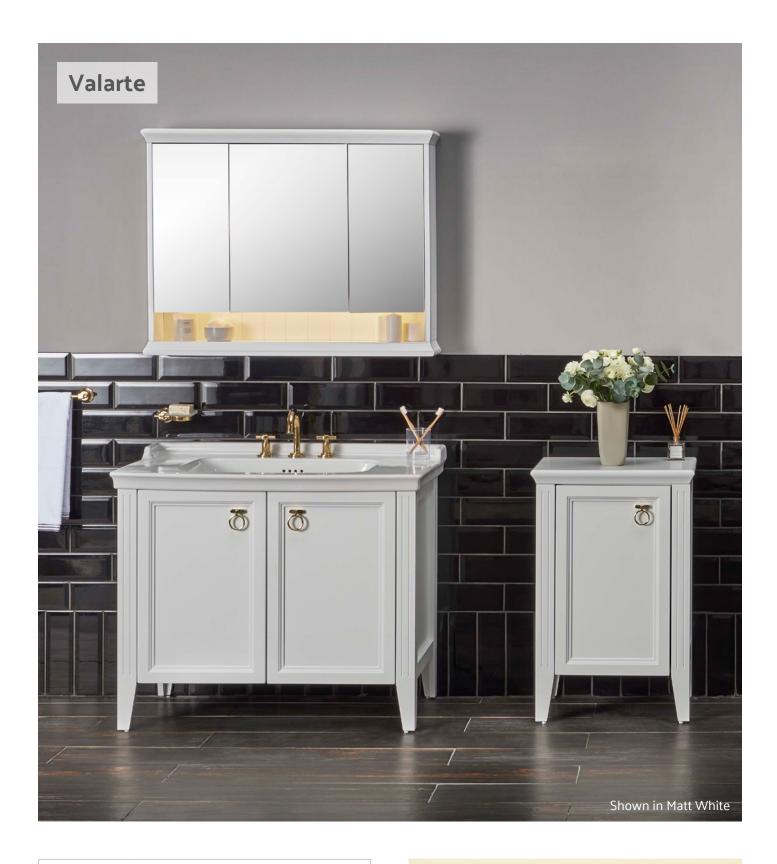

High Gloss Sahara Beige

Matt Storm Grey

Natural Oak

Cordoba

Matt Anthracite

Matt White

Matt Light Grey

| Г         | Finish     | Colour name  | Colour | Valarte | Root Groove<br>& Classic | Root Flat | Options countertops |
|-----------|------------|--------------|--------|---------|--------------------------|-----------|---------------------|
| PVC       | Matt       | White        |        | •       | •                        |           | •                   |
|           |            | lvory        |        | •       |                          |           |                     |
|           |            | Grey         |        | •       | •                        |           |                     |
|           |            | Light Grey   |        |         | •                        |           | •                   |
|           |            | Fjord Green  |        |         | •                        |           |                     |
|           |            | Graphite     |        |         | •                        |           |                     |
|           |            | Dark Blue    |        |         | •                        |           |                     |
|           |            | Retro Green  |        |         | •                        |           |                     |
|           |            | Concrete     |        |         |                          |           | •                   |
|           |            | Anthracite   |        |         |                          |           | •                   |
| PET (MDF) | High Gloss | White        |        |         |                          | •         |                     |
|           |            | Pearl Grey   |        |         |                          | •         |                     |
|           |            | Anthracite   |        |         |                          | •         |                     |
|           |            | Sahara Beige |        |         |                          | •         |                     |
|           | Matt       | Rock Grey    |        |         |                          | •         |                     |
|           |            | Storm Grey   |        |         |                          | •         |                     |
|           |            | Dark Blue    |        |         |                          | •         |                     |
|           | Wood       | Natural Oak  |        |         |                          | •         |                     |
|           |            | Walnut       |        |         |                          | •         |                     |
|           |            | Cordoba      |        |         |                          | •         |                     |
|           |            | Elm          |        |         |                          |           | •                   |
|           |            | Light Oak    |        |         |                          |           | •                   |