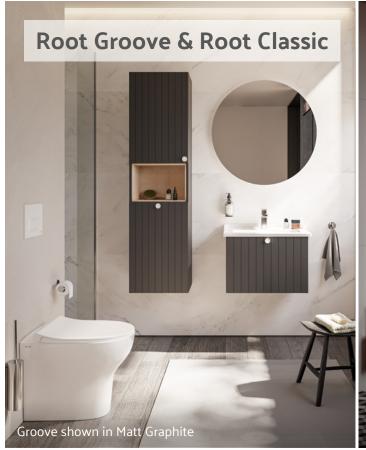

High Gloss Sahara Beige

Matt Storm Grey

Natural Oak

Cordoba

Matt Anthracite

Matt White

Matt Light Grey

| Г         | Finish     | Colour name  | Colour | Valarte | Root Groove<br>& Classic | Root Flat | Options countertops |
|-----------|------------|--------------|--------|---------|--------------------------|-----------|---------------------|
| PVC       | Matt       | White        |        | •       | •                        |           | •                   |
|           |            | lvory        |        | •       |                          |           |                     |
|           |            | Grey         |        | •       | •                        |           |                     |
|           |            | Light Grey   |        |         | •                        |           | •                   |
|           |            | Fjord Green  |        |         | •                        |           |                     |
|           |            | Graphite     |        |         | •                        |           |                     |
|           |            | Dark Blue    |        |         | •                        |           |                     |
|           |            | Retro Green  |        |         | •                        |           |                     |
|           |            | Concrete     |        |         |                          |           | •                   |
|           |            | Anthracite   |        |         |                          |           | •                   |
| PET (MDF) | High Gloss | White        |        |         |                          | •         |                     |
|           |            | Pearl Grey   |        |         |                          | •         |                     |
|           |            | Anthracite   |        |         |                          | •         |                     |
|           |            | Sahara Beige |        |         |                          | •         |                     |
|           | Matt       | Rock Grey    |        |         |                          | •         |                     |
|           |            | Storm Grey   |        |         |                          | •         |                     |
|           |            | Dark Blue    |        |         |                          | •         |                     |
|           | Wood       | Natural Oak  |        |         |                          | •         |                     |
|           |            | Walnut       |        |         |                          | •         |                     |
|           |            | Cordoba      |        |         |                          | •         |                     |
|           |            | Elm          |        |         |                          |           | •                   |
|           |            | Light Oak    |        |         |                          |           | •                   |