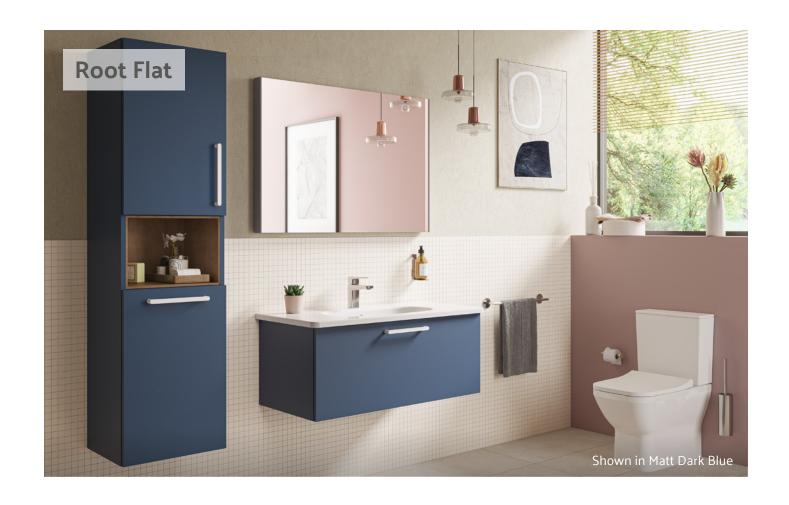

High Gloss Sahara Beige

Matt Storm Grey

Natural Oak

Cordoba

Matt Anthracite

Matt White

Matt Light Grey

| Г         | Finish     | Colour name  | Colour | Valarte | Root Groove<br>& Classic | Root Flat | Options countertops |
|-----------|------------|--------------|--------|---------|--------------------------|-----------|---------------------|
| PVC       | Matt       | White        |        | •       | •                        |           | •                   |
|           |            | lvory        |        | •       |                          |           |                     |
|           |            | Grey         |        | •       | •                        |           |                     |
|           |            | Light Grey   |        |         | •                        |           | •                   |
|           |            | Fjord Green  |        |         | •                        |           |                     |
|           |            | Graphite     |        |         | •                        |           |                     |
|           |            | Dark Blue    |        |         | •                        |           |                     |
|           |            | Retro Green  |        |         | •                        |           |                     |
|           |            | Concrete     |        |         |                          |           | •                   |
|           |            | Anthracite   |        |         |                          |           | •                   |
| PET (MDF) | High Gloss | White        |        |         |                          | •         |                     |
|           |            | Pearl Grey   |        |         |                          | •         |                     |
|           |            | Anthracite   |        |         |                          | •         |                     |
|           |            | Sahara Beige |        |         |                          | •         |                     |
|           | Matt       | Rock Grey    |        |         |                          | •         |                     |
|           |            | Storm Grey   |        |         |                          | •         |                     |
|           |            | Dark Blue    |        |         |                          | •         |                     |
|           | Wood       | Natural Oak  |        |         |                          | •         |                     |
|           |            | Walnut       |        |         |                          | •         |                     |
|           |            | Cordoba      |        |         |                          | •         |                     |
|           |            | Elm          |        |         |                          |           | •                   |
|           |            | Light Oak    |        |         |                          |           | •                   |